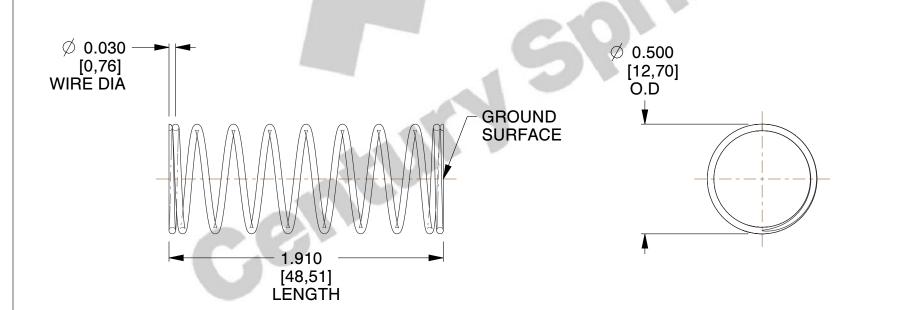

## **NOTES:**

1. Material : Stainless Steel

2. Finish: Glod Irridite

3. Ends: Closed and Ground

4. Total Coils: 10.000

5. Sugg. Max. Deflection: 0.890 (in)6. Sugg. Max. Load: 2.300 (lbs)

7. All Drawing Dimensions are in Inches [mm]