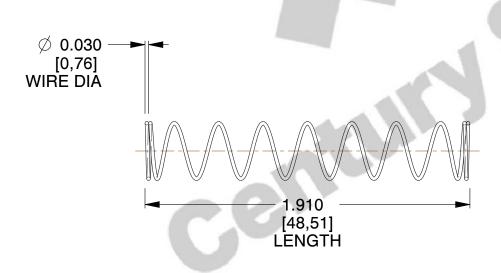

## **NOTES:**

1. Material : Stainless Steel

2. Finish: Glod Irridite

3. Ends : Closed

4. Total Coils: 10.000

5. Sugg. Max. Deflection: 0.890 (in) 6. Sugg. Max. Load: 2.300 (lbs)

7. All Drawing Dimensions are in Inches [mm]