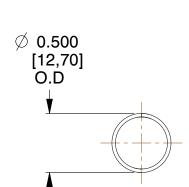

## **NOTES:**

1. Material : Stainless Steel

2. Finish: Glod Irridite

3. Ends : Closed

4. Total Coils: 10.000

5. Sugg. Max. Deflection: 0.890 (in) 6. Sugg. Max. Load: 2.300 (lbs)

7. All Drawing Dimensions are in Inches [mm]