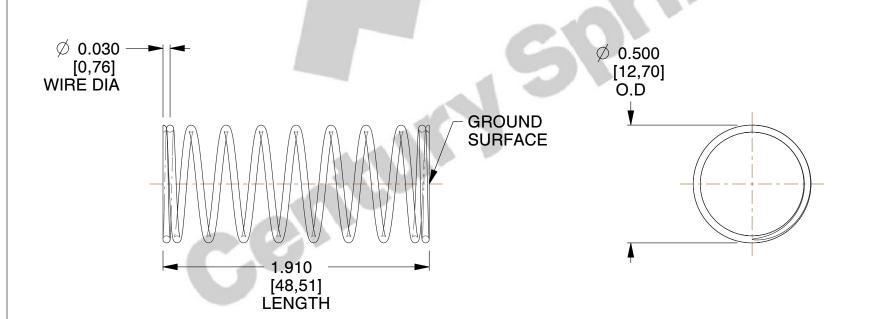

## **NOTES:**

1. Material : Stainless Steel

2. Finish: Glod Irridite

3. Ends: Closed and Ground

4. Total Coils: 10.000

5. Sugg. Max. Deflection: 0.420 (in)6. Sugg. Max. Load: 2.300 (lbs)

7. All Drawing Dimensions are in Inches [mm]

SCALE

2.454

COMPONENT

11772

COMPRESSION SPRINGS

UNIT

**SPRINGS** 

INCH [mm]