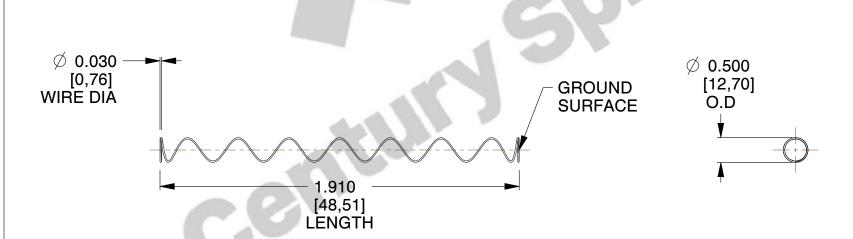

1. Material : Stainless Steel

2. Finish: Glod Irridite

3. Ends: Closed and Ground

4. Total Coils: 10.000

5. Sugg. Max. Deflection: 2.800 (in)

6. Sugg. Max. Load: 2.300 (lbs)

This file and any associated information and specifications are provided for reference and evaluation purposes only, and is subject to change without notice. MW Industries makes no representations, warranties or guarantees as to the appropriateness, accuracy, completeness, or suitability for any purpose, of the file, information or specifications. You are solely responsible for the use of the file, information or specifications.