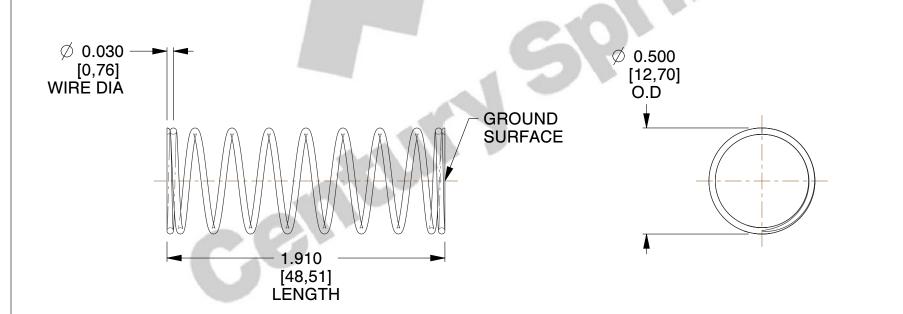

## **NOTES:**

1. Material : Stainless Steel

2. Finish: Glod Irridite

3. Ends: Closed and Ground

4. Total Coils: 10.000

5. Sugg. Max. Deflection: 1.000 (in)

6. Sugg. Max. Load : 2.300 (lbs)

7. All Drawing Dimensions are in Inches [mm]

2.210

SCALE

11772

COMPONENT

COMPRESSION SPRINGS

UNIT
INCH [mm]

**SPRINGS** 

SHEET 1 of 1