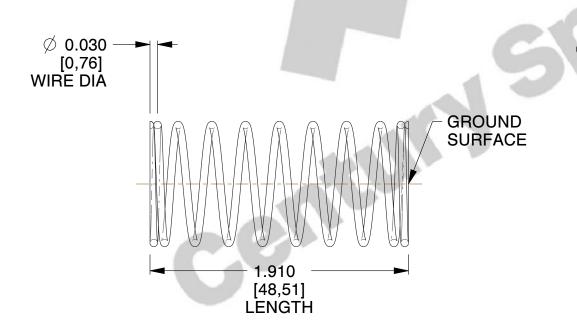

## **NOTES:**

1. Material : Stainless Steel

2. Finish: Glod Irridite

3. Ends: Closed and Ground

4. Total Coils: 10.000

5. Sugg. Max. Deflection: 0.810 (in)6. Sugg. Max. Load: 2.300 (lbs)

7. All Drawing Dimensions are in Inches [mm]

SCALE

2.614

11772
COMPRESSION SPRINGS

COMPONENT

UNIT
INCH [mm]
SHEET

**SPRINGS** 

1 of 1