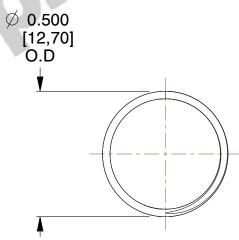

## **NOTES:**

1. Material : Stainless Steel

2. Finish: Glod Irridite

3. Ends: Closed and Ground

4. Total Coils: 10.000

5. Sugg. Max. Deflection: 0.810 (in)6. Sugg. Max. Load: 2.300 (lbs)

7. All Drawing Dimensions are in Inches [mm]