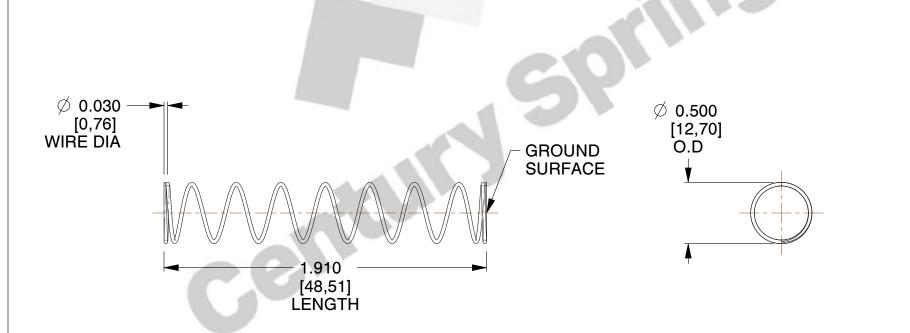

## **NOTES:**

1. Material : Stainless Steel

2. Finish: Glod Irridite

3. Ends: Closed and Ground

4. Total Coils: 10.000

5. Sugg. Max. Deflection: 2.000 (in)

6. Sugg. Max. Load: 2.300 (lbs)

7. All Drawing Dimensions are in Inches [mm]