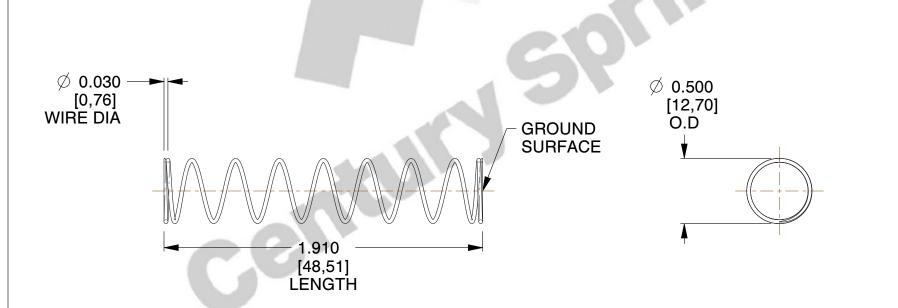

## **NOTES:**

1. Material : Stainless Steel 2. Finish : Glod Irridite

3. Ends : Closed and Ground

4. Total Coils: 10.000

5. Sugg. Max. Deflection: 1.500 (in)6. Sugg. Max. Load: 2.300 (lbs)

7. All Drawing Dimensions are in Inches [mm]