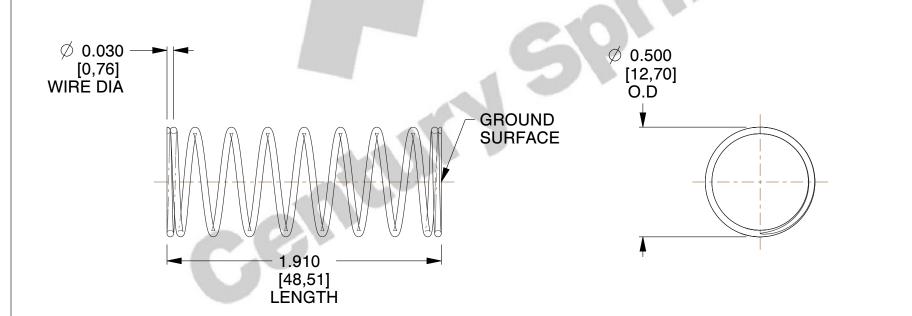

## **NOTES:**

1. Material : Stainless Steel

2. Finish: Glod Irridite

3. Ends: Closed and Ground

4. Total Coils: 10.000

5. Sugg. Max. Deflection: 0.460 (in)6. Sugg. Max. Load: 2.300 (lbs)

7. All Drawing Dimensions are in Inches [mm]

SCALE

2.286

| COMPONENT      | SPRINGS |         |
|----------------|---------|---------|
| 11772          |         | UNI.    |
|                |         | INCH [I |
| COMPRESSION SI | PRINGS  | SHEE    |
|                |         |         |

UNIT
INCH [mm]
SHEET
1 of 1