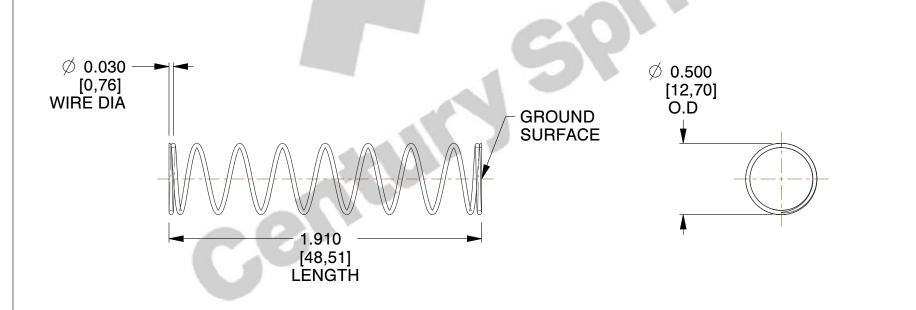

## **NOTES:**

1. Material: Stainless Steel

2. Finish: Glod Irridite

3. Ends: Closed and Ground

4. Total Coils: 10.000

5. Sugg. Max. Deflection: 1.400 (in) 6. Sugg. Max. Load: 2.300 (lbs)

7. All Drawing Dimensions are in Inches [mm]

1.487

SCALE

11772

COMPONENT

**COMPRESSION SPRINGS** 

UNIT INCH [mm] SHEET

**SPRINGS** 

1 of 1