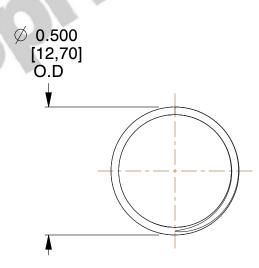

## **NOTES:**

1. Material : Stainless Steel

2. Finish: Glod Irridite

3. Ends: Closed and Ground

4. Total Coils: 10.000

5. Sugg. Max. Deflection: 0.610 (in)6. Sugg. Max. Load: 2.300 (lbs)

7. All Drawing Dimensions are in Inches [mm]

SCALE

2.667

COMPONENT

**COMPRESSION SPRINGS** 

UNIT
INCH [mm]
SHEET

**SPRINGS**