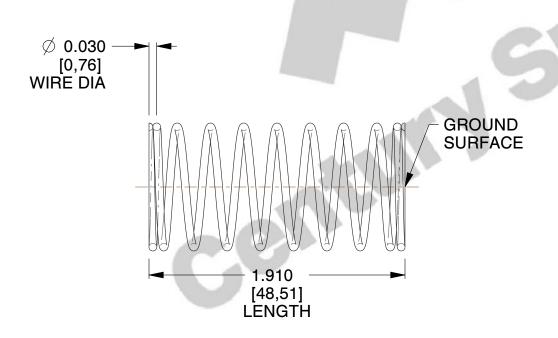

## **NOTES:**

1. Material : Stainless Steel

2. Finish: Glod Irridite

3. Ends: Closed and Ground

4. Total Coils: 10.000

5. Sugg. Max. Deflection: 0.610 (in)6. Sugg. Max. Load: 2.300 (lbs)

7. All Drawing Dimensions are in Inches [mm]

SCALE

2.667

COMPONENT

**COMPRESSION SPRINGS** 

UNIT
INCH [mm]
SHEET

**SPRINGS**