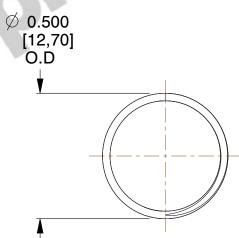

## **NOTES:**

1. Material: Stainless Steel

2. Finish: Glod Irridite

3. Ends: Closed and Ground

4. Total Coils: 10.000

5. Sugg. Max. Deflection: 0.330 (in) 6. Sugg. Max. Load: 2.300 (lbs)

7. All Drawing Dimensions are in Inches [mm]