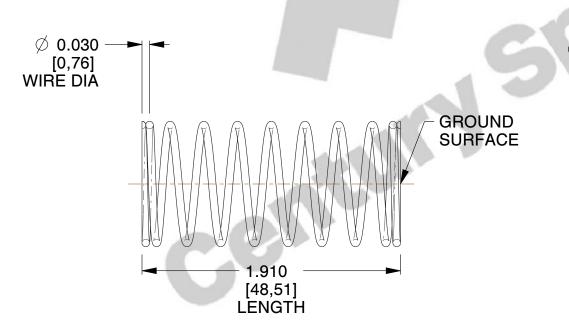

## **NOTES:**

1. Material: Stainless Steel

2. Finish: Glod Irridite

3. Ends: Closed and Ground

4. Total Coils: 10.000

5. Sugg. Max. Deflection: 0.330 (in) 6. Sugg. Max. Load: 2.300 (lbs)

7. All Drawing Dimensions are in Inches [mm]