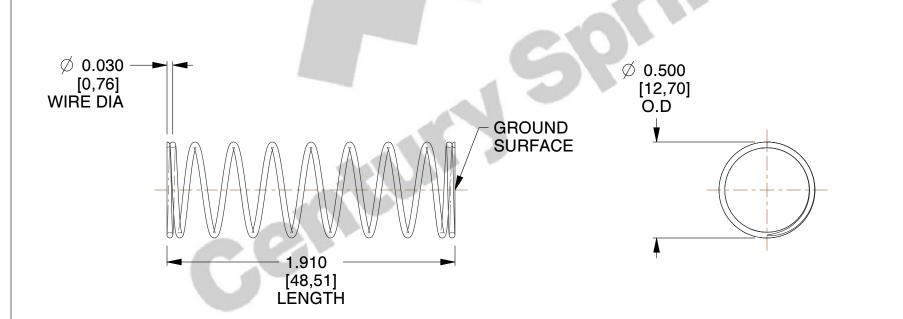

## **NOTES:**

1. Material : Stainless Steel

2. Finish : Glod Irridite3. Ends : Closed and Ground

4. Total Coils: 10.000

5. Sugg. Max. Deflection: 0.620 (in)6. Sugg. Max. Load: 2.300 (lbs)

7. All Drawing Dimensions are in Inches [mm]