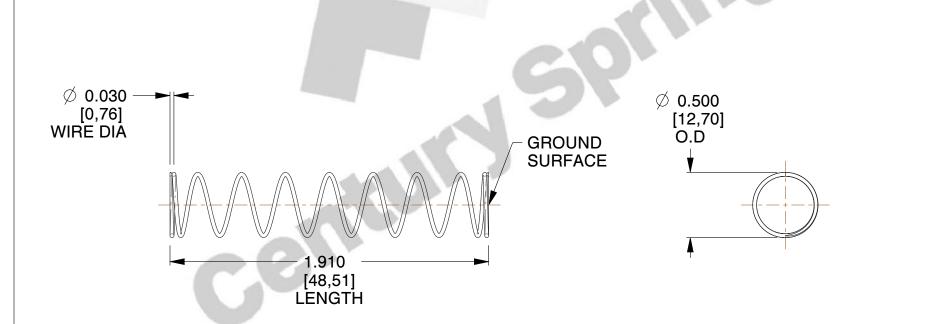

## **NOTES:**

1. Material: Stainless Steel

2. Finish: Glod Irridite

3. Ends: Closed and Ground 4. Total Coils: 10.000

5. Sugg. Max. Deflection: 1.100 (in)

6. Sugg. Max. Load: 2.300 (lbs)

7. All Drawing Dimensions are in Inches [mm]