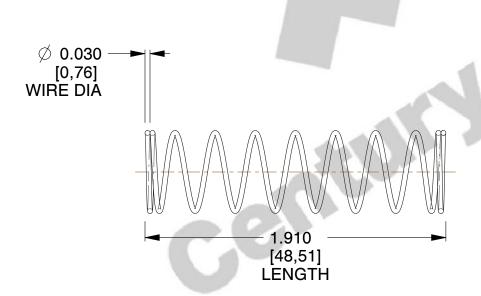

## **NOTES:**

1. Material: Stainless Steel

2. Finish: Glod Irridite

3. Ends: Closed

4. Total Coils: 10.000

Sugg. Max. Deflection: 0.460 (in)
 Sugg. Max. Load: 2.300 (lbs)

7. All Drawing Dimensions are in Inches [mm]