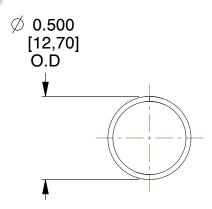

## **NOTES:**

1. Material: Stainless Steel

2. Finish: Glod Irridite

3. Ends: Closed

4. Total Coils: 10.000

Sugg. Max. Deflection: 0.460 (in)
 Sugg. Max. Load: 2.300 (lbs)

7. All Drawing Dimensions are in Inches [mm]