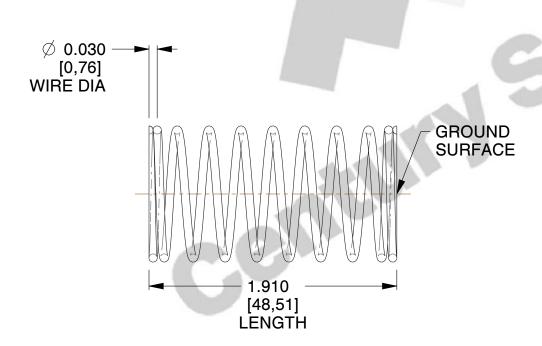

## **NOTES:**

1. Material : Stainless Steel

2. Finish: Glod Irridite

3. Ends: Closed and Ground

4. Total Coils: 10.000

5. Sugg. Max. Deflection: 0.320 (in) 6. Sugg. Max. Load: 2.300 (lbs)

7. All Drawing Dimensions are in Inches [mm]