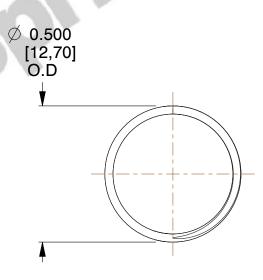

## **NOTES:**

1. Material : Stainless Steel

2. Finish: Glod Irridite

3. Ends: Closed and Ground

4. Total Coils: 10.000

5. Sugg. Max. Deflection: 0.320 (in) 6. Sugg. Max. Load: 2.300 (lbs)

7. All Drawing Dimensions are in Inches [mm]