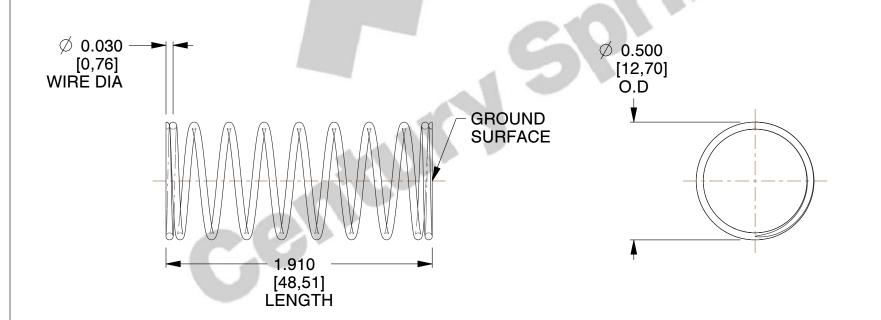

## **NOTES:**

1. Material : Stainless Steel

2. Finish : Glod Irridite

3. Ends: Closed and Ground

4. Total Coils: 10.000

5. Sugg. Max. Deflection: 0.140 (in)6. Sugg. Max. Load: 2.300 (lbs)

7. All Drawing Dimensions are in Inches [mm]

SCALE

2.454

11772

COMPONENT

COMPRESSION SPRINGS

UNIT

**SPRINGS** 

INCH [mm]