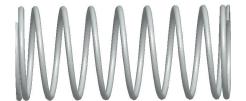

## **NOTES:**

1. Material : Stainless Steel

2. Finish : Glod Irridite

3. Ends: Closed and Ground

4. Total Coils: 10.000

5. Sugg. Max. Deflection: 0.140 (in)6. Sugg. Max. Load: 2.300 (lbs)

7. All Drawing Dimensions are in Inches [mm]