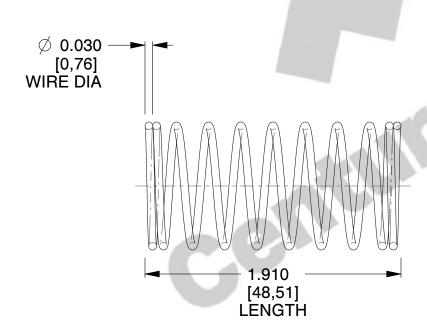

## **NOTES:**

1. Material: Stainless Steel

2. Finish: Glod Irridite

3. Ends: Closed

4. Total Coils: 10.000

5. Sugg. Max. Deflection: 0.410 (in) 6. Sugg. Max. Load: 2.300 (lbs)

7. All Drawing Dimensions are in Inches [mm]