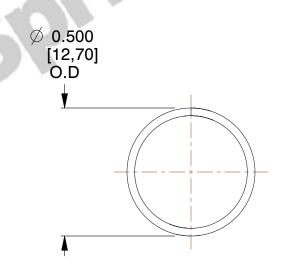

## **NOTES:**

1. Material: Stainless Steel

2. Finish: Glod Irridite

3. Ends: Closed

4. Total Coils: 10.000

5. Sugg. Max. Deflection: 0.410 (in) 6. Sugg. Max. Load: 2.300 (lbs)

7. All Drawing Dimensions are in Inches [mm]









This file and any associated information and specifications are provided for reference and evaluation purposes only, and is subject to change without notice. MW Industries makes no representations, warranties or guarantees as to the appropriateness, accuracy, completeness, or suitability for any purpose, of the file, information or specifications. You are solely responsible for the use of the file, information or specifications.

This drawing is the property of MW Industries. It contains confidential, proprietary information that is MW Industries property. Do not disclose to or duplicate for others except as authorized by MW Industries.

SCALE

2.667

11772

COMPONENT

COMPRESSION SPRINGS

UNIT
INCH [mm]
SHEET

1 of 1

**SPRINGS**