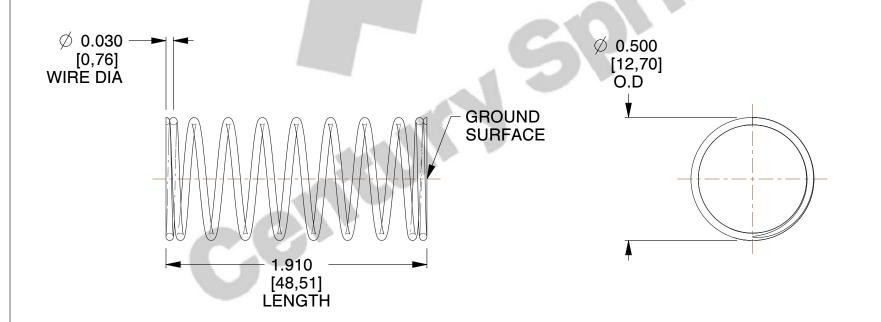

## **NOTES:**

1. Material : Stainless Steel

2. Finish: Glod Irridite

3. Ends: Closed and Ground

4. Total Coils: 10.000

5. Sugg. Max. Deflection: 0.620 (in)6. Sugg. Max. Load: 2.300 (lbs)

7. All Drawing Dimensions are in Inches [mm]

SCALE

2.564

11772

COMPONENT

COMPRESSION SPRINGS

UNIT
INCH [mm]

SHEET

**SPRINGS** 