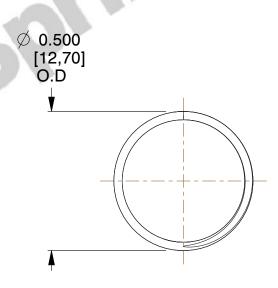

## **NOTES:**

1. Material : Stainless Steel

2. Finish: Glod Irridite

3. Ends: Closed and Ground

4. Total Coils: 10.000

5. Sugg. Max. Deflection: 0.190 (in) 6. Sugg. Max. Load: 2.300 (lbs)

7. All Drawing Dimensions are in Inches [mm]

SCALE

2.899

COMPONENT

11772

COMPRESSION SPRINGS

UNIT

**SPRINGS** 

INCH [mm]