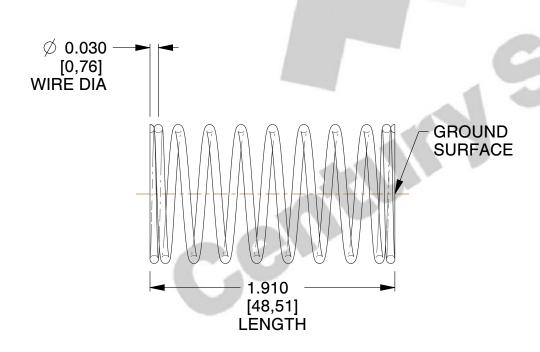

## **NOTES:**

1. Material : Stainless Steel

2. Finish: Glod Irridite

3. Ends: Closed and Ground

4. Total Coils: 10.000

5. Sugg. Max. Deflection: 0.190 (in) 6. Sugg. Max. Load: 2.300 (lbs)

7. All Drawing Dimensions are in Inches [mm]

SCALE

2.899

COMPONENT

11772

COMPRESSION SPRINGS

UNIT

**SPRINGS** 

INCH [mm]