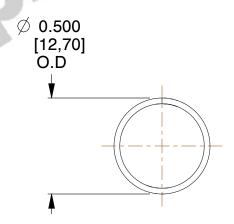

## **NOTES:**

1. Material : Stainless Steel

2. Finish: Glod Irridite

3. Ends: Closed

4. Total Coils: 10.000

5. Sugg. Max. Deflection: 1.300 (in)6. Sugg. Max. Load: 2.300 (lbs)

7. All Drawing Dimensions are in Inches [mm]