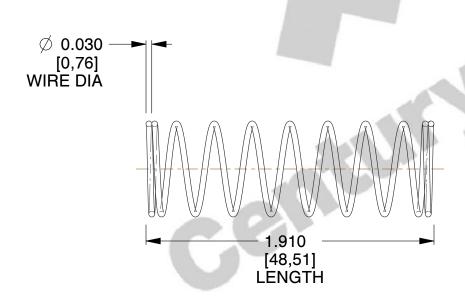

## **NOTES:**

1. Material : Stainless Steel

2. Finish: Glod Irridite

3. Ends: Closed

4. Total Coils: 10.000

5. Sugg. Max. Deflection: 1.300 (in)6. Sugg. Max. Load: 2.300 (lbs)

7. All Drawing Dimensions are in Inches [mm]