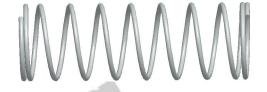

## **NOTES:**

1. Material : Stainless Steel

2. Finish: Glod Irridite

3. Ends: Closed

4. Total Coils: 10.000

5. Sugg. Max. Deflection: 1.300 (in)6. Sugg. Max. Load: 2.300 (lbs)

7. All Drawing Dimensions are in Inches [mm]