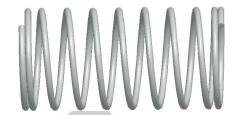

## **NOTES:**

1. Material: Stainless Steel

2. Finish: Glod Irridite

3. Ends: Closed

4. Total Coils: 10.000

5. Sugg. Max. Deflection: 0.700 (in)6. Sugg. Max. Load: 2.300 (lbs)

7. All Drawing Dimensions are in Inches [mm]