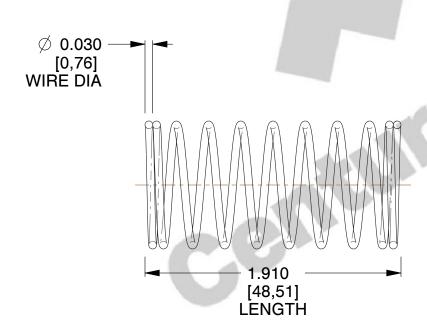

## **NOTES:**

1. Material: Stainless Steel

2. Finish: Glod Irridite

3. Ends: Closed

4. Total Coils: 10.000

5. Sugg. Max. Deflection: 0.700 (in)6. Sugg. Max. Load: 2.300 (lbs)

7. All Drawing Dimensions are in Inches [mm]