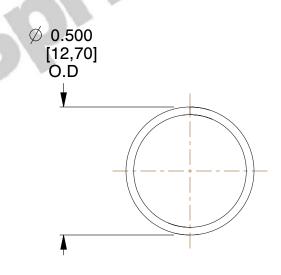

## **NOTES:**

1. Material: Stainless Steel

2. Finish: Glod Irridite

3. Ends: Closed

4. Total Coils: 10.000

5. Sugg. Max. Deflection: 0.700 (in)6. Sugg. Max. Load: 2.300 (lbs)

7. All Drawing Dimensions are in Inches [mm]