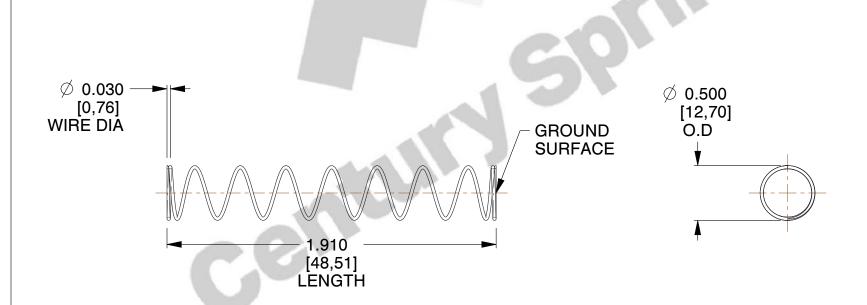

## **NOTES:**

1. Material : Stainless Steel

2. Finish: Glod Irridite

3. Ends: Closed and Ground

4. Total Coils: 10.000

5. Sugg. Max. Deflection : 2.400 (in)6. Sugg. Max. Load : 2.300 (lbs)

7. All Drawing Dimensions are in Inches [mm]