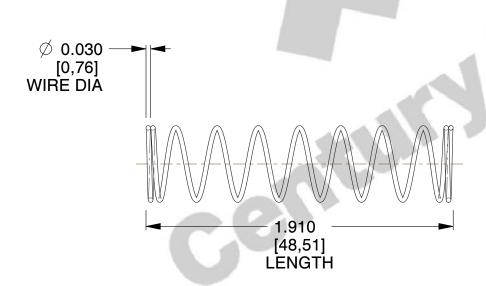

## **NOTES:**

1. Material : Stainless Steel

2. Finish: Glod Irridite

3. Ends: Closed

4. Total Coils: 10.000

5. Sugg. Max. Deflection: 1.500 (in) 6. Sugg. Max. Load: 2.300 (lbs)

7. All Drawing Dimensions are in Inches [mm]