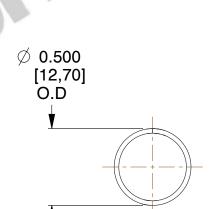

## **NOTES:**

1. Material : Stainless Steel

2. Finish: Glod Irridite

3. Ends: Closed

4. Total Coils: 10.000

5. Sugg. Max. Deflection: 1.500 (in) 6. Sugg. Max. Load: 2.300 (lbs)

7. All Drawing Dimensions are in Inches [mm]