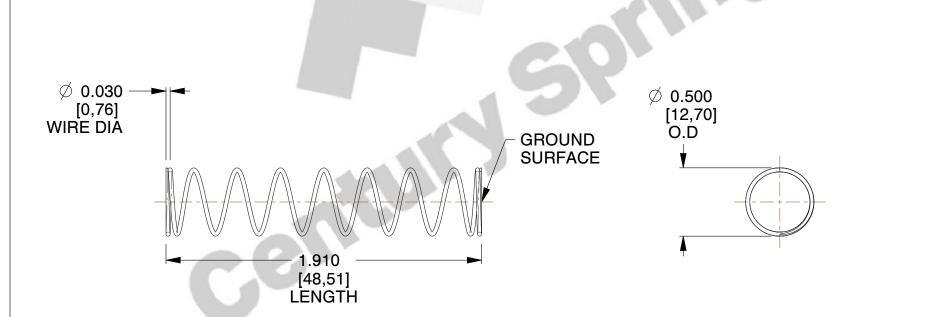

## **NOTES:**

1. Material: Stainless Steel

2. Finish: Glod Irridite

3. Ends: Closed and Ground

4. Total Coils: 10.000

5. Sugg. Max. Deflection: 1.600 (in)

6. Sugg. Max. Load: 2.300 (lbs)

7. All Drawing Dimensions are in Inches [mm]