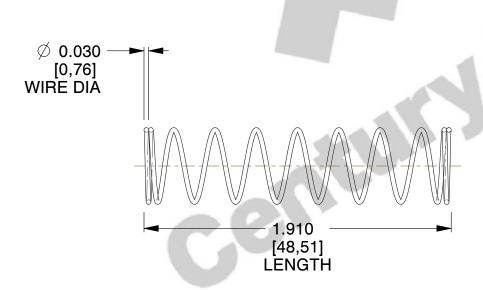

## **NOTES:**

1. Material : Stainless Steel

2. Finish: Glod Irridite

3. Ends: Closed

4. Total Coils: 10.000

5. Sugg. Max. Deflection: 1.300 (in)6. Sugg. Max. Load: 2.300 (lbs)

7. All Drawing Dimensions are in Inches [mm]