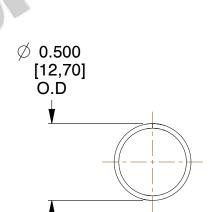

## **NOTES:**

1. Material : Stainless Steel

2. Finish: Glod Irridite

3. Ends: Closed

4. Total Coils: 10.000

5. Sugg. Max. Deflection: 1.300 (in)6. Sugg. Max. Load: 2.300 (lbs)

7. All Drawing Dimensions are in Inches [mm]