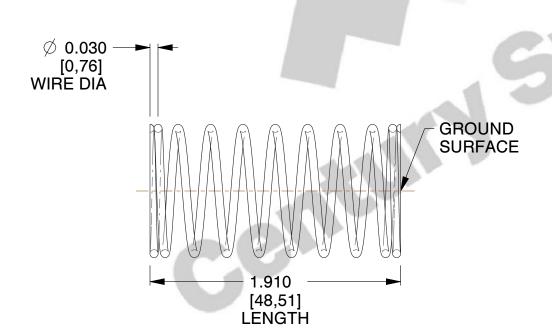

## **NOTES:**

1. Material : Stainless Steel

2. Finish: Glod Irridite

3. Ends: Closed and Ground

4. Total Coils: 10.000

5. Sugg. Max. Deflection: 0.550 (in)6. Sugg. Max. Load: 2.300 (lbs)

7. All Drawing Dimensions are in Inches [mm]

SCALE

2.778

**COMPONENT** 

SPRINGS

11772

**COMPRESSION SPRINGS** 

INCH [mm]

UNIT