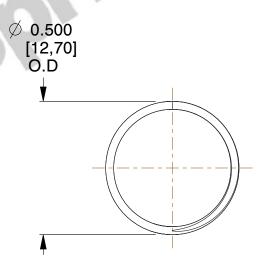

## **NOTES:**

1. Material : Stainless Steel

2. Finish: Glod Irridite

3. Ends: Closed and Ground

4. Total Coils: 10.000

5. Sugg. Max. Deflection: 0.550 (in)6. Sugg. Max. Load: 2.300 (lbs)

7. All Drawing Dimensions are in Inches [mm]

SCALE

2.778

**COMPONENT** 

SPRINGS

11772

**COMPRESSION SPRINGS** 

INCH [mm]

UNIT