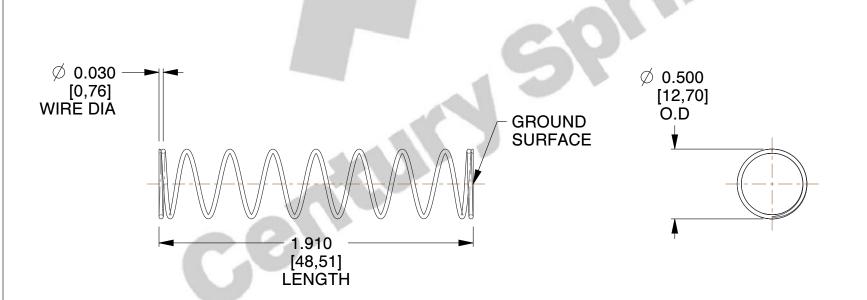

## **NOTES:**

1. Material : Stainless Steel

2. Finish: Glod Irridite

3. Ends: Closed and Ground

4. Total Coils: 10.000

5. Sugg. Max. Deflection : 1.900 (in)6. Sugg. Max. Load : 2.300 (lbs)

7. All Drawing Dimensions are in Inches [mm]