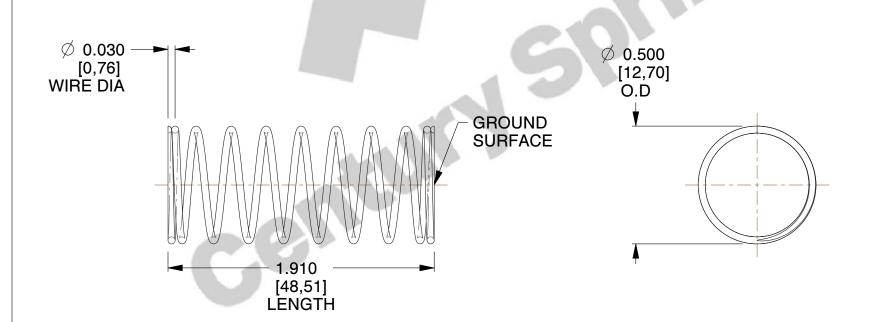

## **NOTES:**

1. Material : Stainless Steel

2. Finish: Glod Irridite

3. Ends: Closed and Ground

4. Total Coils: 10.000

5. Sugg. Max. Deflection: 0.550 (in) 6. Sugg. Max. Load: 2.300 (lbs)

7. All Drawing Dimensions are in Inches [mm]

SCALE

2.454

| COMPONENT           | SPRINGS |           |
|---------------------|---------|-----------|
| 11772               |         | UNIT      |
|                     |         | INCH [mm] |
| COMPRESSION SPRINGS | SHEET   |           |
|                     |         | 1 of 1    |