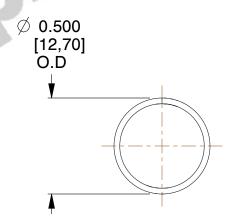

## **NOTES:**

1. Material: Stainless Steel

2. Finish: Glod Irridite

3. Ends: Closed

4. Total Coils: 10.000

5. Sugg. Max. Deflection: 0.800 (in) 6. Sugg. Max. Load: 2.300 (lbs)

7. All Drawing Dimensions are in Inches [mm]