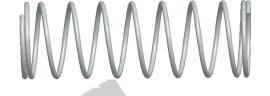

## **NOTES:**

1. Material: Stainless Steel

2. Finish: Glod Irridite

3. Ends: Closed

4. Total Coils: 10.000

5. Sugg. Max. Deflection: 0.800 (in) 6. Sugg. Max. Load: 2.300 (lbs)

7. All Drawing Dimensions are in Inches [mm]