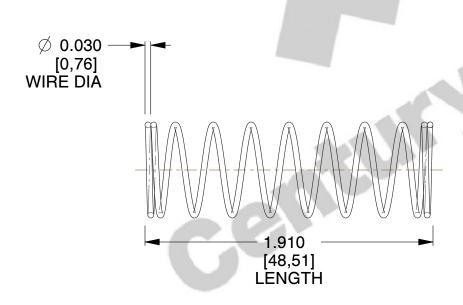

## **NOTES:**

1. Material: Stainless Steel

2. Finish: Glod Irridite

3. Ends: Closed

4. Total Coils: 10.000

5. Sugg. Max. Deflection: 0.800 (in) 6. Sugg. Max. Load: 2.300 (lbs)

7. All Drawing Dimensions are in Inches [mm]