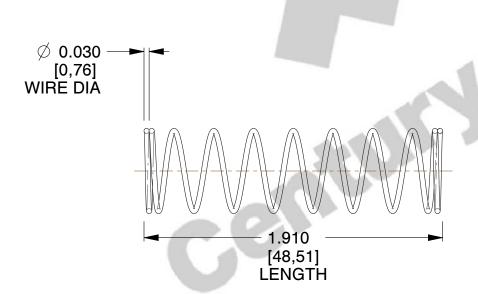

## **NOTES:**

1. Material : Stainless Steel

2. Finish: Glod Irridite

3. Ends: Closed

4. Total Coils: 10.000

Sugg. Max. Deflection: 1.100 (in)
Sugg. Max. Load: 2.300 (lbs)

7. All Drawing Dimensions are in Inches [mm]

1.778

SCALE

11772

COMPONENT

COMPRESSION SPRINGS

UNIT

**SPRINGS** 

INCH [mm]