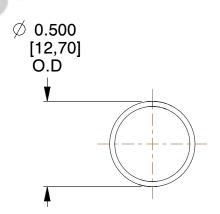

## **NOTES:**

1. Material : Stainless Steel

2. Finish: Glod Irridite

3. Ends: Closed

4. Total Coils: 10.000

Sugg. Max. Deflection: 1.100 (in)
Sugg. Max. Load: 2.300 (lbs)

7. All Drawing Dimensions are in Inches [mm]

1.778

SCALE

11772

COMPONENT

COMPRESSION SPRINGS

UNIT

**SPRINGS** 

INCH [mm]