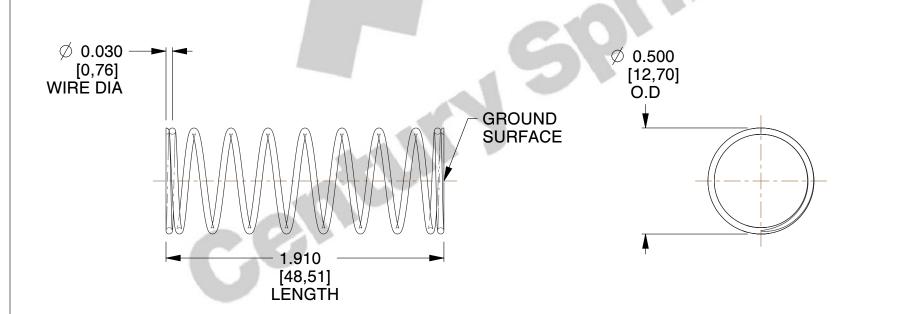

## **NOTES:**

1. Material: Stainless Steel

2. Finish: Glod Irridite

3. Ends: Closed and Ground

4. Total Coils: 10.000

5. Sugg. Max. Deflection: 0.700 (in)

6. Sugg. Max. Load : 2.300 (lbs)

7. All Drawing Dimensions are in Inches [mm]

SCALE

2.210

COMPONENT 11772 **COMPRESSION SPRINGS** 

UNIT INCH [mm] SHEET 1 of 1

**SPRINGS**