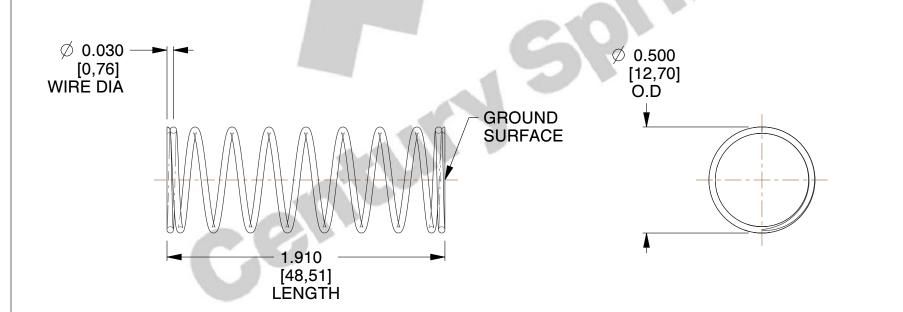

## **NOTES:**

1. Material : Stainless Steel

2. Finish: Glod Irridite

3. Ends: Closed and Ground

4. Total Coils: 10.000

5. Sugg. Max. Deflection: 0.670 (in)6. Sugg. Max. Load: 2.300 (lbs)

7. All Drawing Dimensions are in Inches [mm]

2.210

SCALE

confidential,
n that is
not disclose
s except

COMPONENT

COMPRESSION SPRINGS

11772

UNIT
INCH [mm]
SHEET

**SPRINGS**