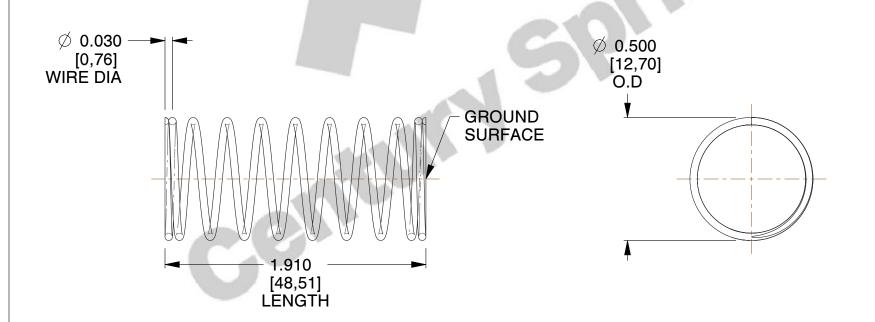

## **NOTES:**

1. Material : Stainless Steel

2. Finish: Glod Irridite

3. Ends: Closed and Ground

4. Total Coils: 10.000

5. Sugg. Max. Deflection: 0.630 (in)6. Sugg. Max. Load: 2.300 (lbs)

7. All Drawing Dimensions are in Inches [mm]

2.564

SCALE

11772

COMPONENT

COMPRESSION SPRINGS

UNIT
INCH [mm]

**SPRINGS** 

SHEET