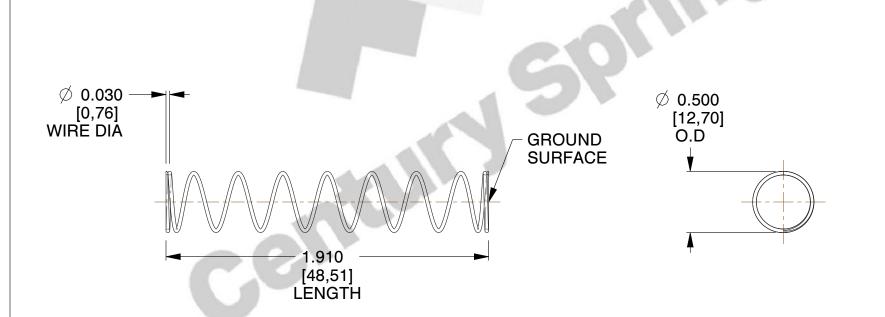

## **NOTES:**

1. Material : Stainless Steel

2. Finish: Glod Irridite

3. Ends: Closed and Ground

4. Total Coils: 10.000

5. Sugg. Max. Deflection: 0.920 (in) 6. Sugg. Max. Load: 2.300 (lbs)

7. All Drawing Dimensions are in Inches [mm]