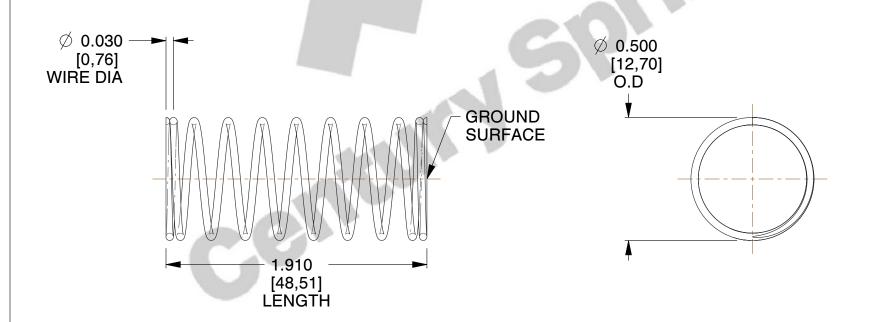

## **NOTES:**

1. Material : Stainless Steel

2. Finish: Glod Irridite

3. Ends: Closed and Ground

4. Total Coils: 10.000

5. Sugg. Max. Deflection: 0.720 (in)6. Sugg. Max. Load: 2.300 (lbs)

7. All Drawing Dimensions are in Inches [mm]