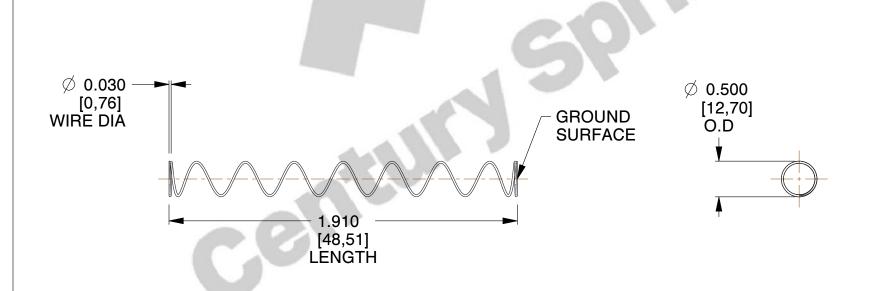

## **NOTES:**

1. Material : Stainless Steel

2. Finish: Glod Irridite

3. Ends: Closed and Ground

4. Total Coils: 10.000

5. Sugg. Max. Deflection : 3.500 (in)6. Sugg. Max. Load : 2.300 (lbs)

7. All Drawing Dimensions are in Inches [mm]