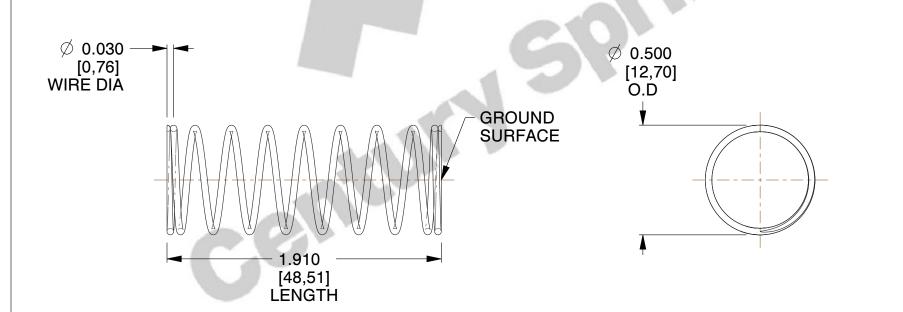

## **NOTES:**

1. Material : Stainless Steel

2. Finish: Glod Irridite

3. Ends: Closed and Ground

4. Total Coils: 10.000

5. Sugg. Max. Deflection: 0.560 (in)6. Sugg. Max. Load: 2.300 (lbs)

7. All Drawing Dimensions are in Inches [mm]

SCALE

2.286

COMPONENT

11772

COMPRESSION SPRINGS

UNIT

**SPRINGS** 

INCH [mm]