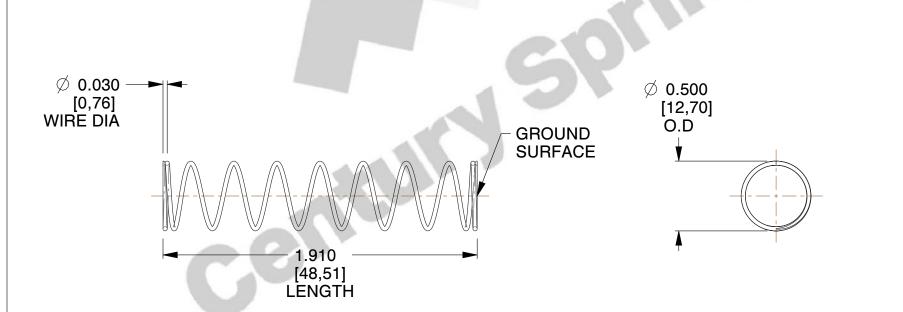

## **NOTES:**

1. Material : Stainless Steel

2. Finish: Glod Irridite

3. Ends: Closed and Ground

4. Total Coils: 10.000

5. Sugg. Max. Deflection: 1.500 (in)6. Sugg. Max. Load: 2.300 (lbs)

7. All Drawing Dimensions are in Inches [mm]