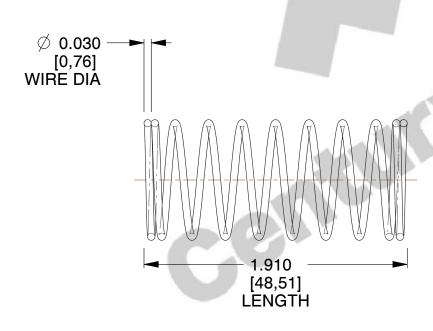

## **NOTES:**

1. Material : Stainless Steel

2. Finish: Glod Irridite

3. Ends: Closed

4. Total Coils: 10.000

5. Sugg. Max. Deflection: 0.820 (in)6. Sugg. Max. Load: 2.300 (lbs)

7. All Drawing Dimensions are in Inches [mm]