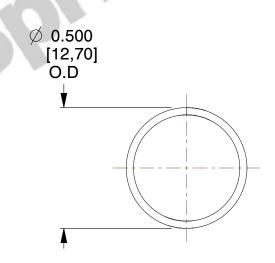

## **NOTES:**

1. Material : Stainless Steel

2. Finish: Glod Irridite

3. Ends: Closed

4. Total Coils: 10.000

5. Sugg. Max. Deflection: 0.820 (in)6. Sugg. Max. Load: 2.300 (lbs)

7. All Drawing Dimensions are in Inches [mm]