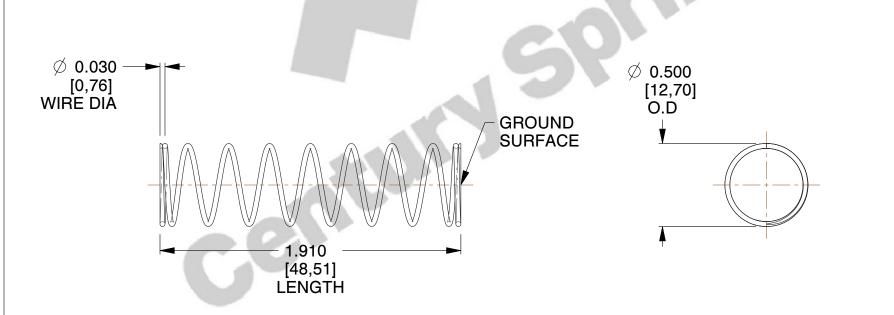

## **NOTES:**

1. Material : Stainless Steel

2. Finish: Glod Irridite

3. Ends: Closed and Ground

4. Total Coils: 10.000

5. Sugg. Max. Deflection: 1.200 (in)

6. Sugg. Max. Load: 2.300 (lbs)

7. All Drawing Dimensions are in Inches [mm]

SCALE

1.732

| COMPONENT           | SPRINGS |           |
|---------------------|---------|-----------|
| 11772               |         | UNIT      |
|                     |         | INCH [mm] |
| COMPRESSION SPRINGS | SHEET   |           |
|                     |         | l         |