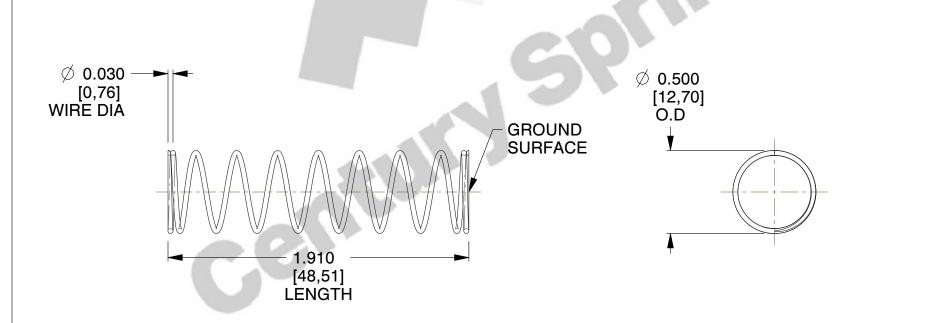

## **NOTES:**

1. Material : Stainless Steel

2. Finish: Glod Irridite

3. Ends: Closed and Ground

4. Total Coils: 10.000

5. Sugg. Max. Deflection: 0.790 (in)6. Sugg. Max. Load: 2.300 (lbs)

7. All Drawing Dimensions are in Inches [mm]

SCALE

1.732

| COMPONENT           | SPRINGS |           |
|---------------------|---------|-----------|
| 11772               |         | UNIT      |
|                     |         | INCH [mm] |
| COMPRESSION SPRINGS | SHEET   |           |
|                     |         | 1 of 1    |