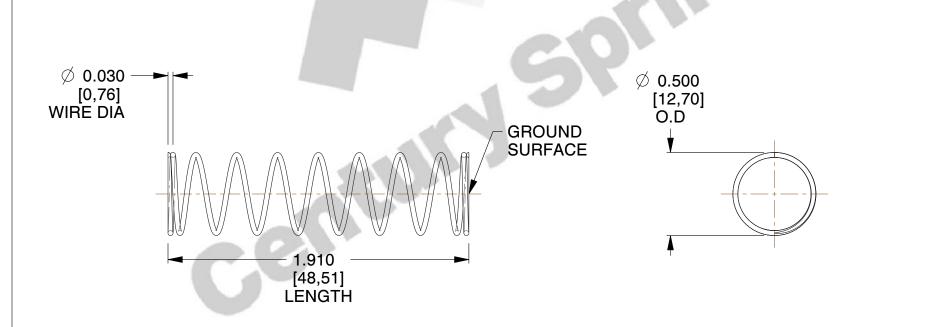

## **NOTES:**

1. Material : Stainless Steel

2. Finish: Glod Irridite

3. Ends: Closed and Ground

4. Total Coils: 10.000

5. Sugg. Max. Deflection: 1.500 (in)6. Sugg. Max. Load: 2.300 (lbs)

7. All Drawing Dimensions are in Inches [mm]