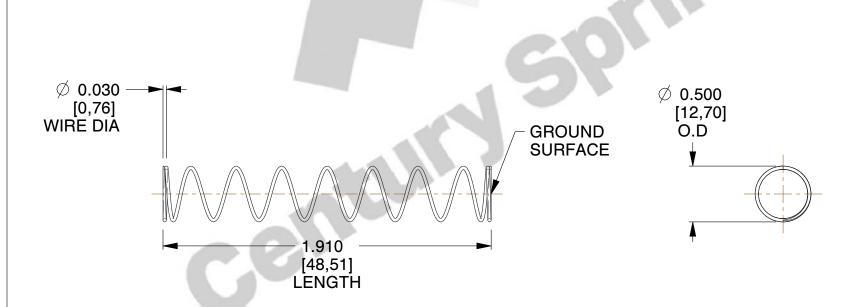

## **NOTES:**

1. Material : Stainless Steel

2. Finish: Glod Irridite

3. Ends: Closed and Ground

4. Total Coils: 10.000

5. Sugg. Max. Deflection: 2.100 (in) 6. Sugg. Max. Load: 2.300 (lbs)

7. All Drawing Dimensions are in Inches [mm]