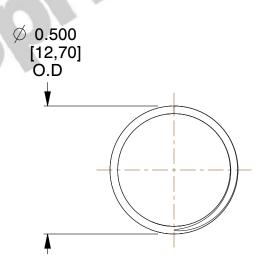

## **NOTES:**

1. Material : Stainless Steel

2. Finish: Glod Irridite

3. Ends: Closed and Ground

4. Total Coils: 10.000

5. Sugg. Max. Deflection: 0.720 (in)6. Sugg. Max. Load: 2.300 (lbs)

7. All Drawing Dimensions are in Inches [mm]

SCALE

2.667

| 11772               | - |
|---------------------|---|
| COMPRESSION SPRINGS |   |

**COMPONENT** 

UNIT
INCH [mm]
SHEET

**SPRINGS** 

1 of 1