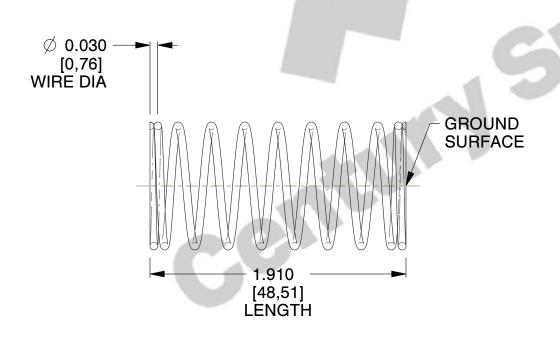

## **NOTES:**

1. Material : Stainless Steel

2. Finish: Glod Irridite

3. Ends: Closed and Ground

4. Total Coils: 10.000

5. Sugg. Max. Deflection: 0.720 (in)6. Sugg. Max. Load: 2.300 (lbs)

7. All Drawing Dimensions are in Inches [mm]

SCALE

2.667

| 11772               | - |
|---------------------|---|
| COMPRESSION SPRINGS |   |

**COMPONENT** 

UNIT
INCH [mm]
SHEET

**SPRINGS** 

1 of 1