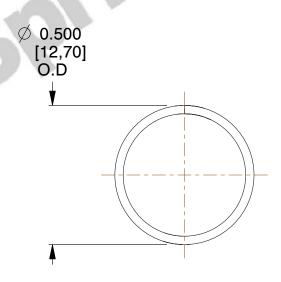

## **NOTES:**

1. Material : Stainless Steel

2. Finish: Glod Irridite

3. Ends: Closed

4. Total Coils: 10.000

5. Sugg. Max. Deflection: 0.230 (in)6. Sugg. Max. Load: 2.300 (lbs)

7. All Drawing Dimensions are in Inches [mm]