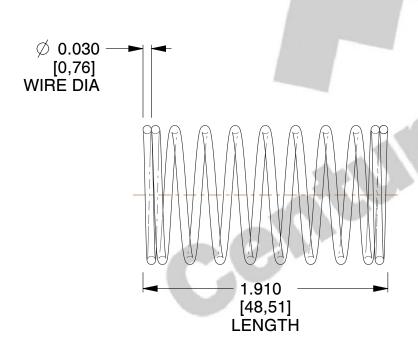

## **NOTES:**

1. Material : Stainless Steel

2. Finish: Glod Irridite

3. Ends: Closed

4. Total Coils: 10.000

5. Sugg. Max. Deflection: 0.230 (in)6. Sugg. Max. Load: 2.300 (lbs)

7. All Drawing Dimensions are in Inches [mm]