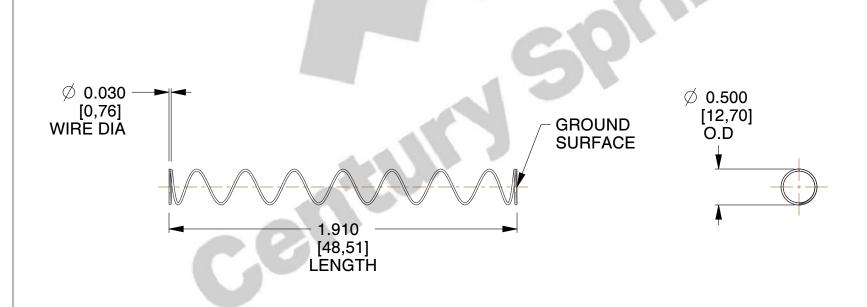

## **NOTES:**

1. Material : Stainless Steel

2. Finish: Glod Irridite

3. Ends: Closed and Ground

4. Total Coils: 10.000

5. Sugg. Max. Deflection: 4.300 (in)

6. Sugg. Max. Load: 2.300 (lbs)

7. All Drawing Dimensions are in Inches [mm]