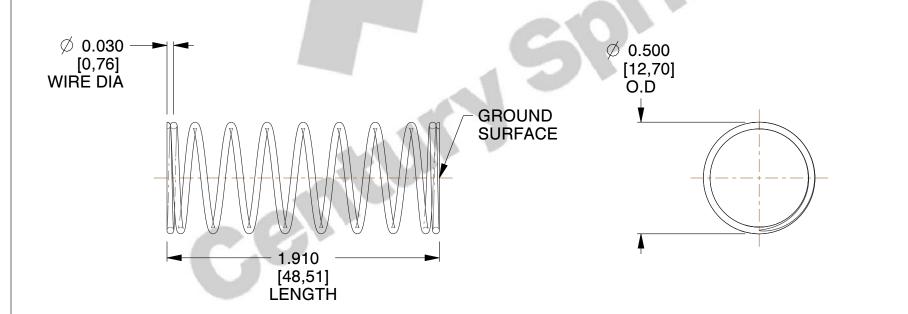

## **NOTES:**

1. Material: Stainless Steel

2. Finish: Glod Irridite

3. Ends: Closed and Ground

4. Total Coils: 10.000

5. Sugg. Max. Deflection: 0.270 (in) 6. Sugg. Max. Load: 2.300 (lbs)

7. All Drawing Dimensions are in Inches [mm]