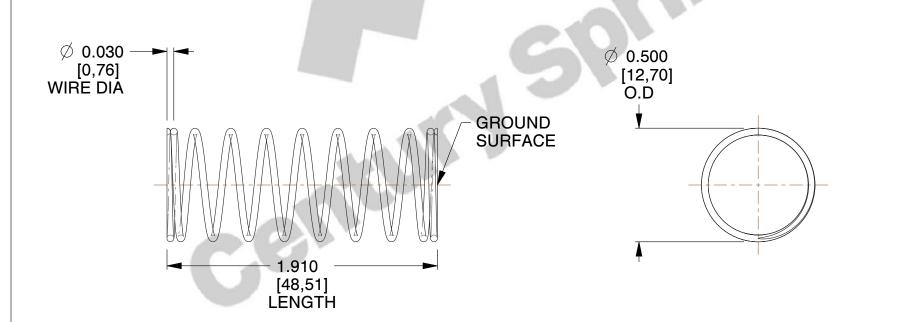

## **NOTES:**

1. Material : Stainless Steel

2. Finish : Glod Irridite3. Ends : Closed and Ground

4. Total Coils : 10.000

5. Sugg. Max. Deflection: 0.320 (in) 6. Sugg. Max. Load: 2.300 (lbs)

7. All Drawing Dimensions are in Inches [mm]