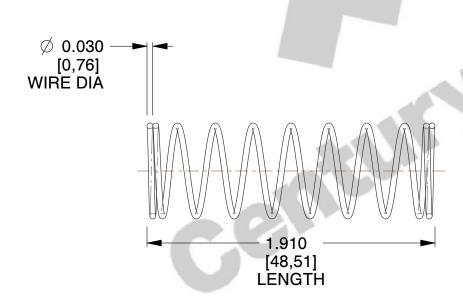

## **NOTES:**

1. Material: Stainless Steel

2. Finish: Glod Irridite

3. Ends: Closed

4. Total Coils: 10.000

5. Sugg. Max. Deflection: 0.990 (in) 6. Sugg. Max. Load: 2.300 (lbs)

7. All Drawing Dimensions are in Inches [mm]