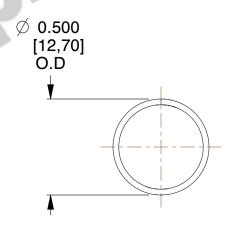

## **NOTES:**

1. Material: Stainless Steel

2. Finish: Glod Irridite

3. Ends: Closed

4. Total Coils: 10.000

5. Sugg. Max. Deflection: 0.990 (in) 6. Sugg. Max. Load: 2.300 (lbs)

7. All Drawing Dimensions are in Inches [mm]